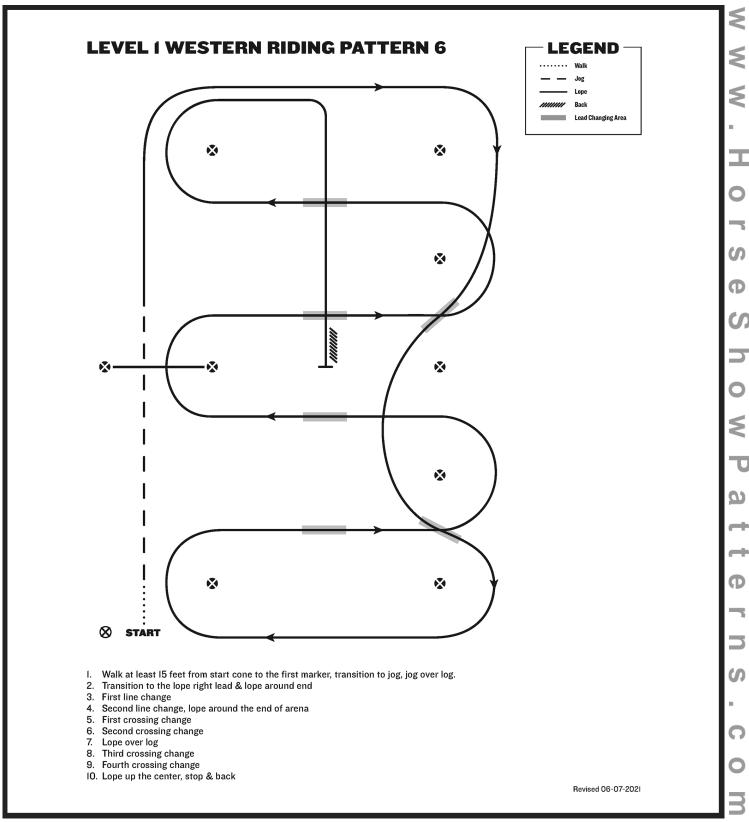

### Western Riding (Green Western Riding)

Show Date: April 10-13 2025

[WR/GP-6]

### Western Riding (Youth, Amateur, Open)

Show Date: April 10-13 2025

[WR/OP-6]