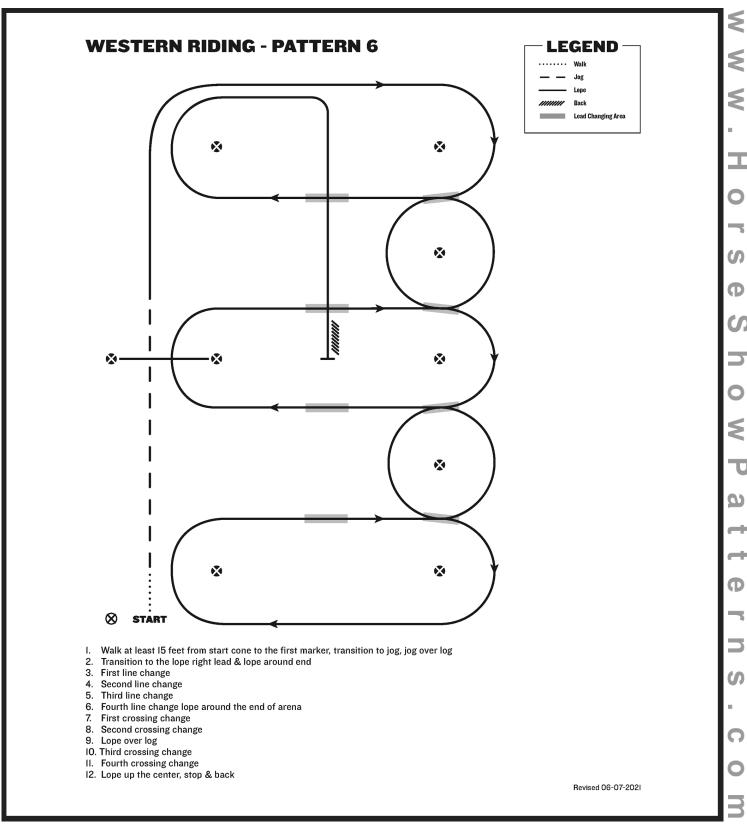

### Western Riding (Green Western Riding)

Show Date: April 10-13 2025

[WR/GP-6]

### Western Riding (Youth, Amateur, Open)

Show Date: April 10-13 2025

[WR/OP-6]