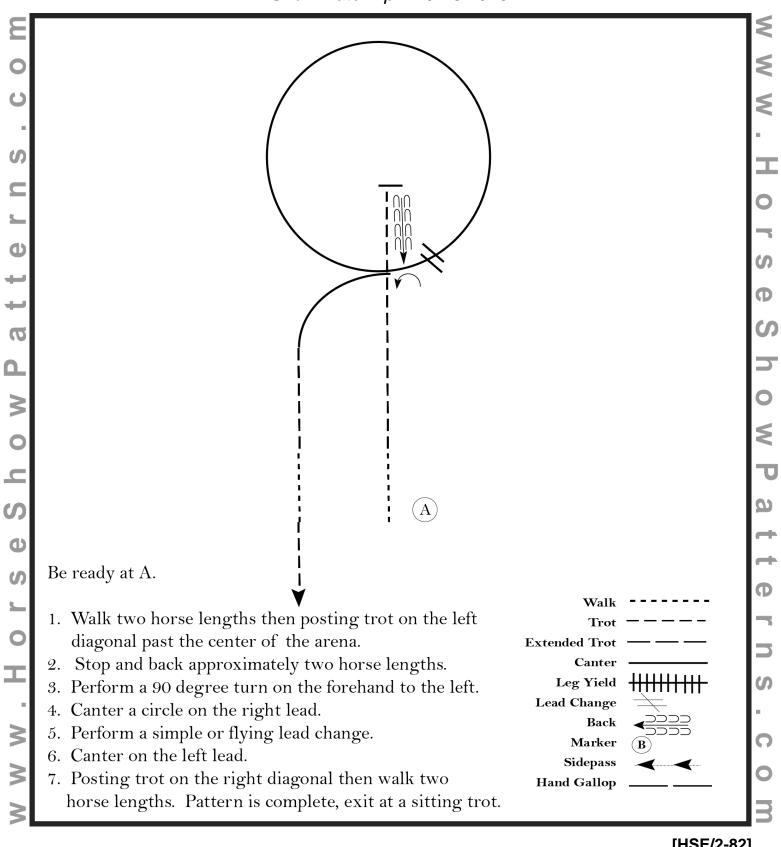

#### **Hunt Seat Equitation (All Breed 13 & Under, All Novice)**

Show Date: April 10-13 2025

[HSE/2-82]