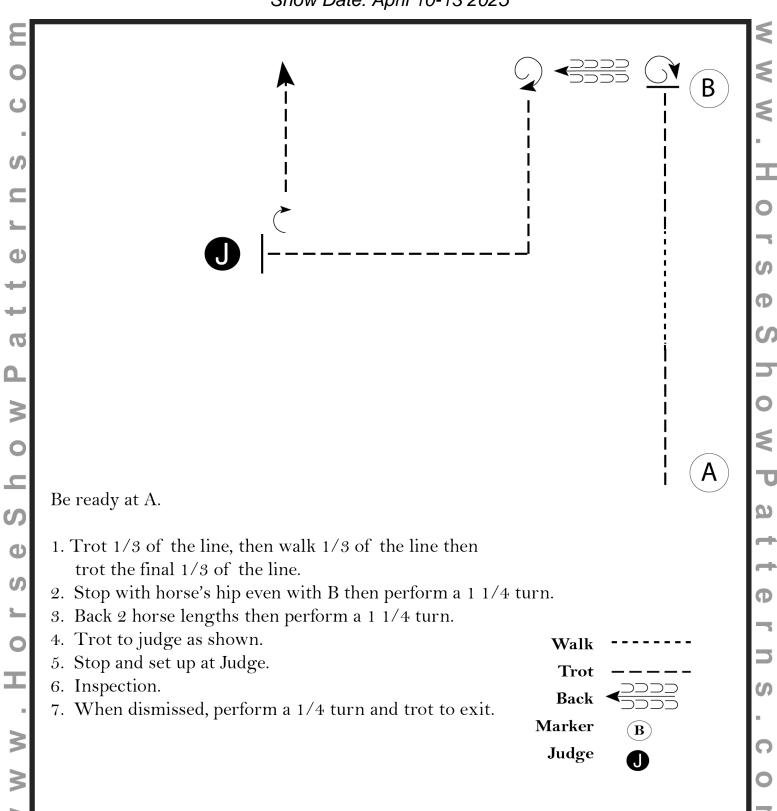

#### Showmanship at Halter (All Breed 13 & Under)

Show Date: April 10-13 2025



[S/1-119]

### **Showmanship at Halter (Walk Trot All Classes)**



[S/WT-119]

#### **Showmanship at Halter (All Novice Classes)**



[S/2-119]

#### Showmanship at Halter (Amateur, Masters, Youth 18 & Under)

Show Date: April 10-13 2025



[S/3-119]

#### **Hunt Seat Equitation (Walk Trot All Classes)**

Show Date: April 10-13 2025



[HSE/WT-82]

#### **Hunt Seat Equitation (All Breed 13 & Under, All Novice)**

Show Date: April 10-13 2025



[HSE/2-82]

#### **Hunt Seat Equitation (Amateur, Masters, Youth 18 & Under)**

Show Date: April 10-13 2025



e Show Patt

S

[HSE/3-82]

#### Western Horsemanship (All Breed 13 & Under, All Novice)

Show Date: April 10-13 2025



Ф

ShowP

Ð

S

right and jog to finish.

[WH/1-118]

В

Back

Marker

#### Western Horsemanship (Amateur, Masters, Youth 18 & Under)

Show Date: April 10-13 2025



Ф

ShowP

Ð

S

[WH/3-118]

### Western Riding (Green Western Riding)

Show Date: April 10-13 2025



[WR/GP-6]

### Western Riding (Youth, Amateur, Open)

Show Date: April 10-13 2025



[WR/OP