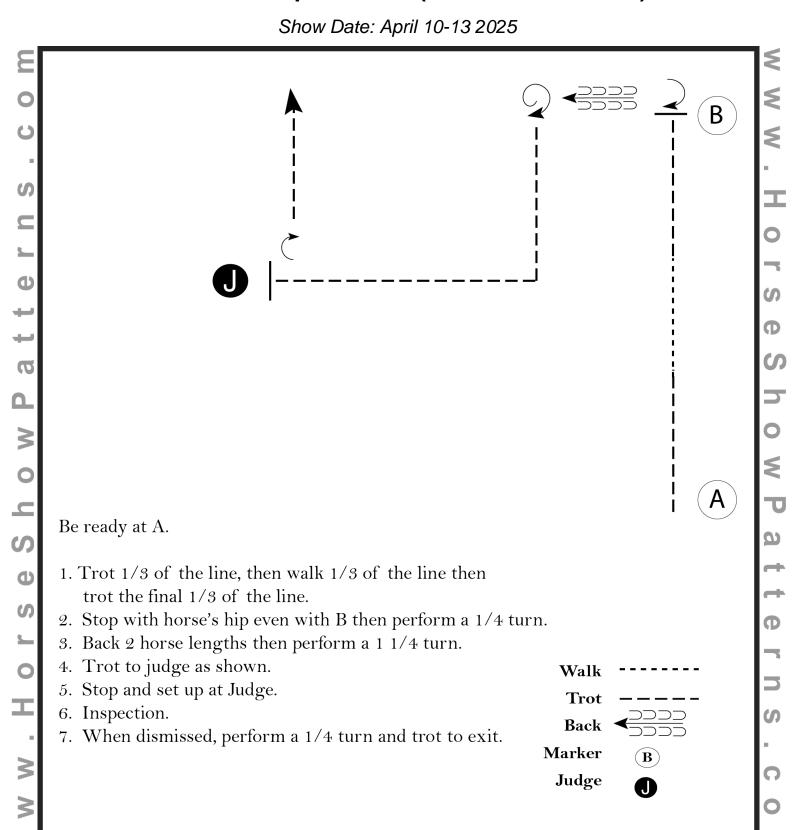

#### Showmanship at Halter (Amateur, Masters, Youth 18 & Under)

Show Date: April 10-13 2025

[S/3-119]

#### **Showmanship at Halter (Amateur WALK ONLY)**

[S/3-119]