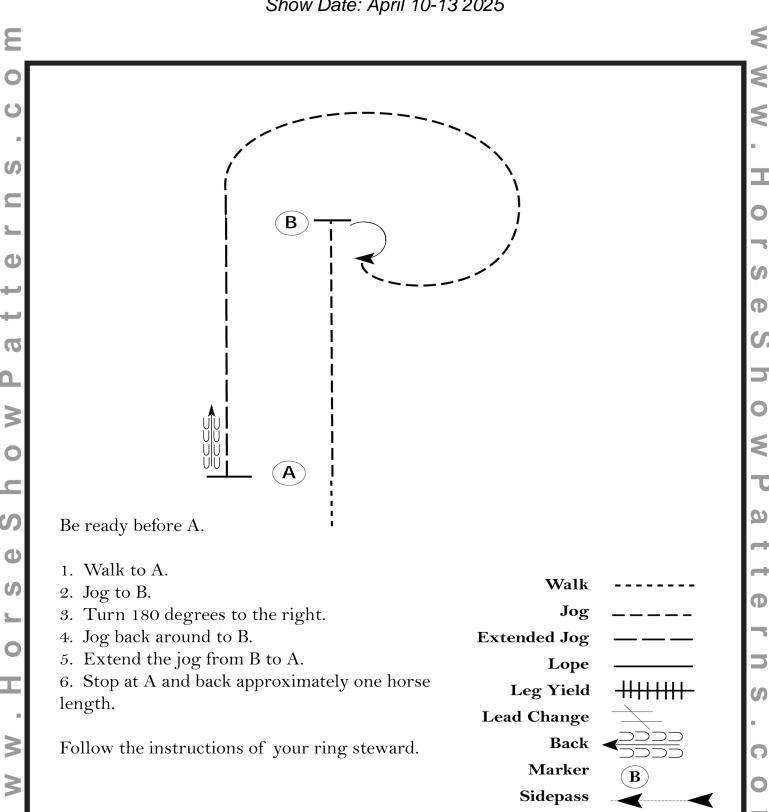

### Western Horsemanship (Walk Trot All Classes)

Show Date: April 10-13 2025

[WH/WT-44]