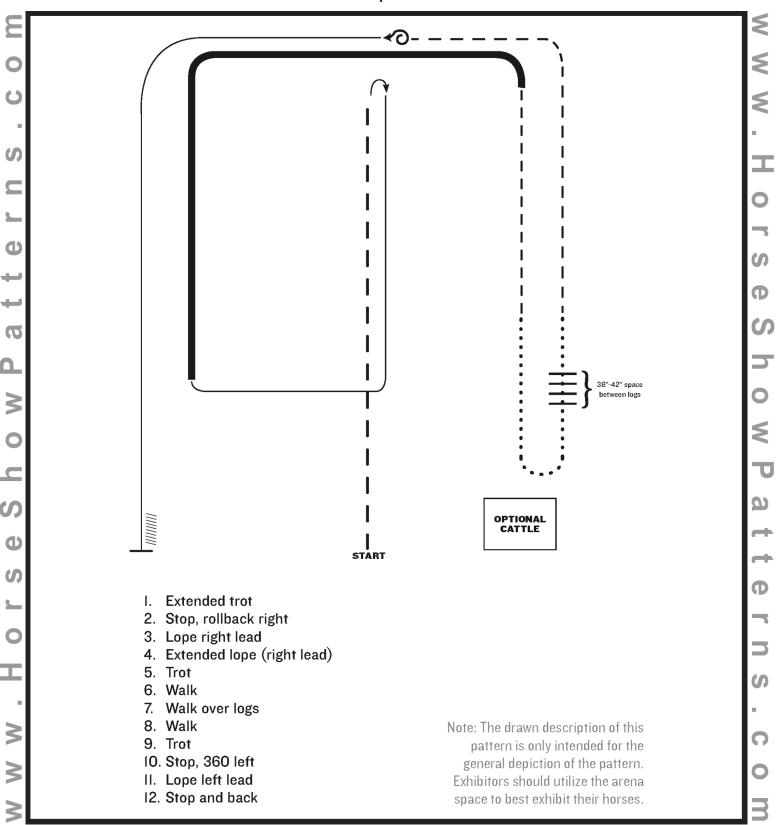

e Show Patt

S

[HSE/3-82]

#### Western Horsemanship (All Breed 13 & Under, All Novice)

Show Date: April 10-13 2025



Ф

ShowP

Ð

S

right and jog to finish.

[WH/1-118]

В

Back

Marker

#### Western Horsemanship (Amateur, Masters, Youth 18 & Under)

Show Date: April 10-13 2025



Ф

ShowP

Ð

S

[WH/3-118]

### Western Riding (Green Western Riding)

Show Date: April 10-13 2025



[WR/GP-6]

### Western Riding (Youth, Amateur, Open)

Show Date: April 10-13 2025



[WR/OP-6]

#### Ranch Reining (All Classes)

Show Date: April 10-13 2025



[NRCHAWC/6]

# Pattern Provided by: Delena Doyle

7. Complete 3/4 of a right circle, run past center marker, stop. Hesitate to complete

one circle to the left, change leads.

pattern.

### Ranch Riding (All Classes)

Show Date: April 10-13 2025



[RR/AQHA-15]

#### **Showmanship at Halter (Amateur WALK ONLY)**



[S/3-119]

### Western Horsemanship (Walk Trot All Classes)

Show Date: April 10-13 2025



[WH/WT-44]

## WALK TROT LOPE TRAIL



- 2. BACK THE "L"
- 3. WALK OUT OVER POLES
- 4. LOPE LEFT LEAD #4
- 5. JOG OVER POLES
- 6. LOPE LEFT LEAD BIG FAN

- 8. JOG SERPENTINE
- 9. LOPE RIGHT LEAD BIG FAN
- 10.JOG OVER POLES TO GATE
- 11.0PEN AND RIDE THRU LEFT HAND GATE

## WALK JOG TRAIL



- 2. BACK THE "L"
- 3. WALK OUT OVER POLES
- 4. JOG OVER POLES
- 5. WALK BIG FAN

- 6. JOG OVER LOGS
- 7. JOG SERPENTINE
- 8. JOG WHEEL
- 9. WALK OVER POLES TO GATE
- **10.OPEN AND RIDE THRU LEFT HAND**

#### **RANCH TRAIL**



- 1. Right hand gate
- 2. Trot into chute
- 3. Back and side pass left
- 4. Walk over bridge and logs
- 5. Trot serpen