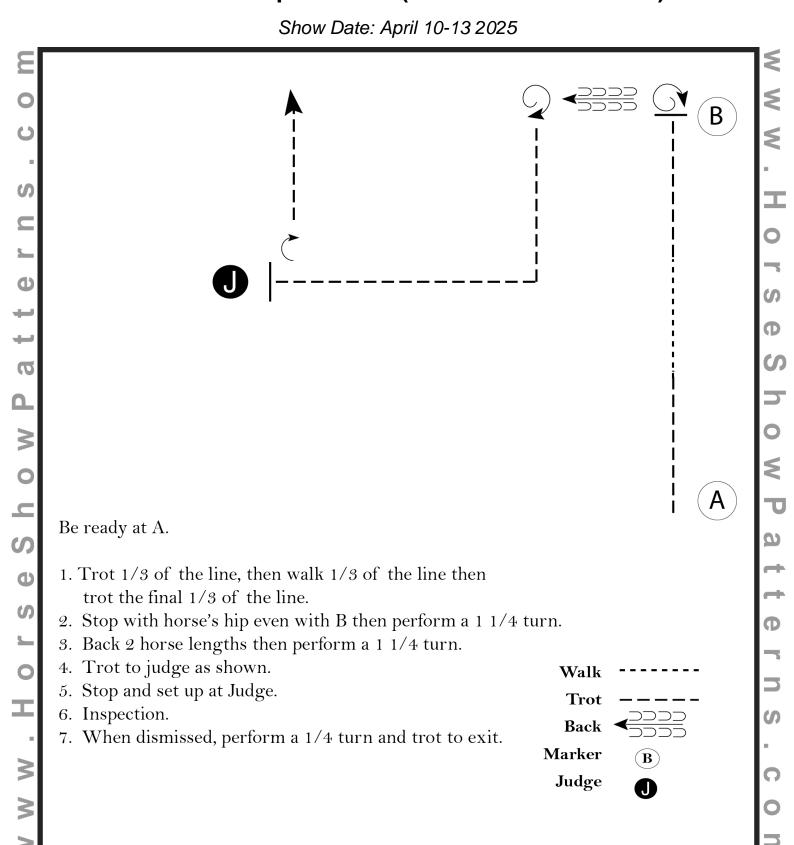

#### Showmanship at Halter (All Breed 13 & Under)

Show Date: April 10-13 2025

[S/1-119]