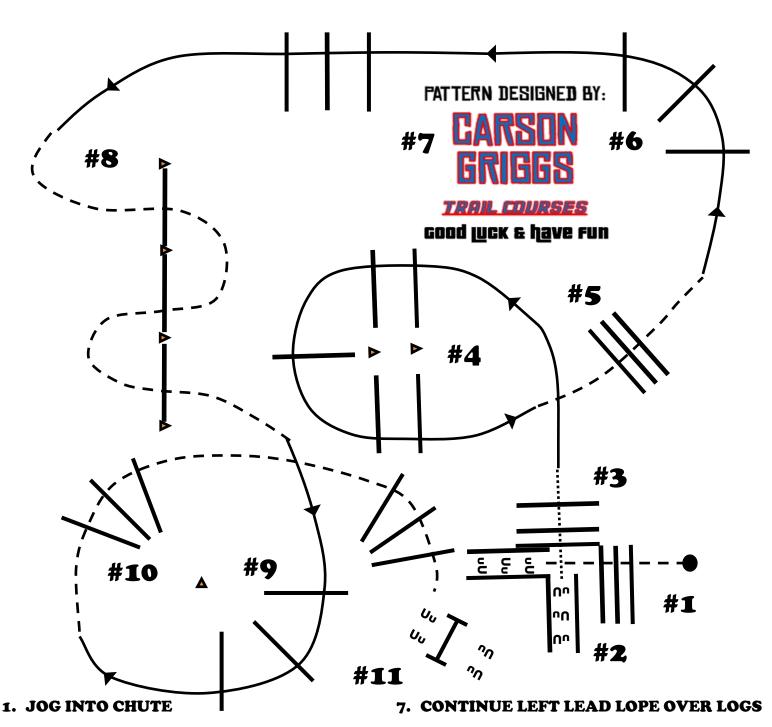

## WALK TROT LOPE TRAIL

- 2. BACK THE "L"
- 3. WALK OUT OVER POLES
- 4. LOPE LEFT LEAD #4
- 5. JOG OVER POLES
- 6. LOPE LEFT LEAD BIG FAN

- 8. JOG SERPENTINE
- 9. LOPE RIGHT LEAD BIG FAN
- 10.JOG OVER POLES TO GATE
- 11.0PEN AND RIDE THRU LEFT HAND GATE