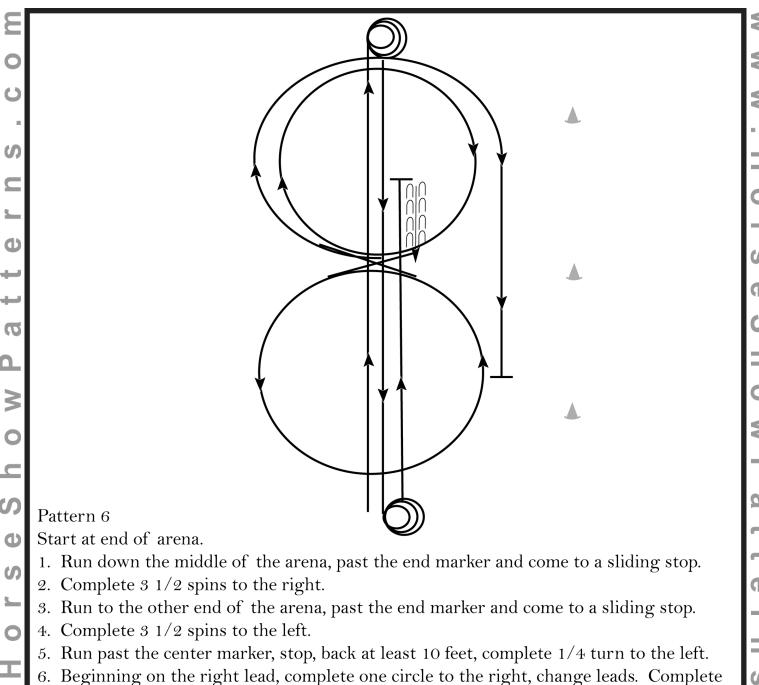

#### Ranch Reining (All Classes)

Show Date: April 10-13 2025

[NRCHAWC/6]

# Pattern Provided by: Delena Doyle

7. Complete 3/4 of a right circle, run past center marker, stop. Hesitate to complete

one circle to the left, change leads.

pattern.