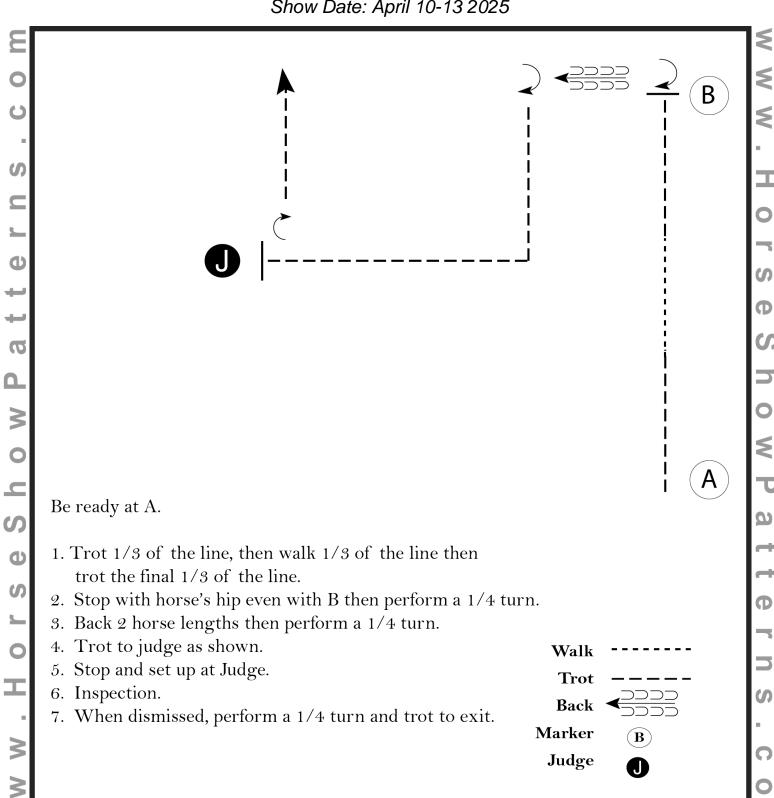

#### Showmanship at Halter (All Breed 13 & Under)

Show Date: April 10-13 2025

[S/1-119]