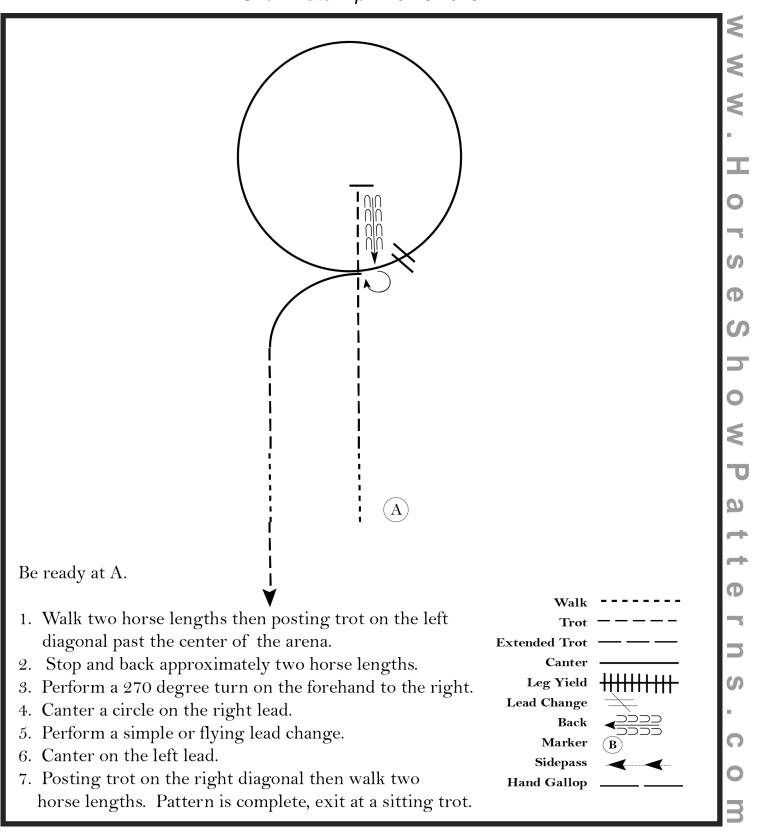

#### **Hunt Seat Equitation (All Breed 13 & Under, All Novice)**

Show Date: April 10-13 2025

[HSE/2-82]