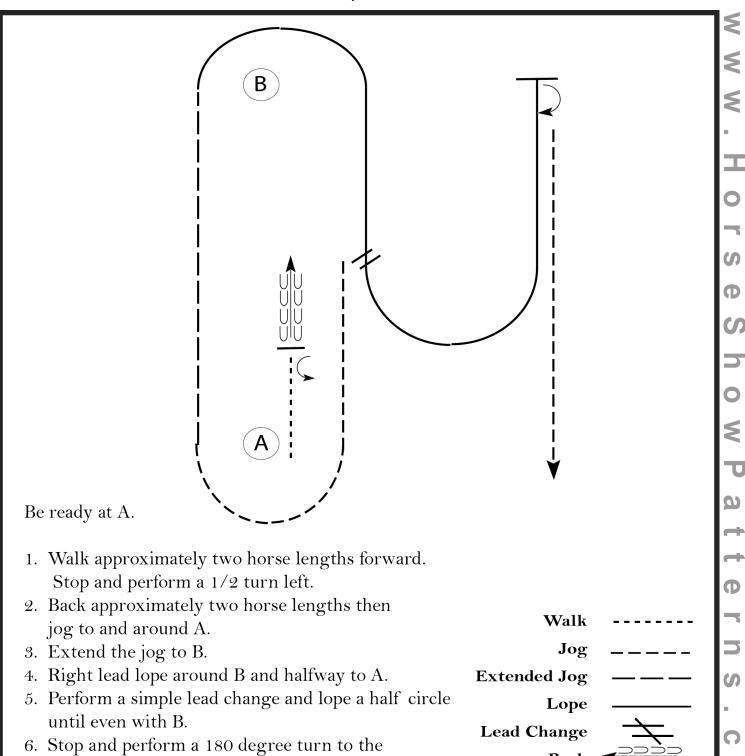

#### Western Horsemanship (All Breed 13 & Under, All Novice)

Show Date: April 10-13 2025

Ф

ShowP

Ð

S

right and jog to finish.

[WH/1-118]

В

Back

Marker