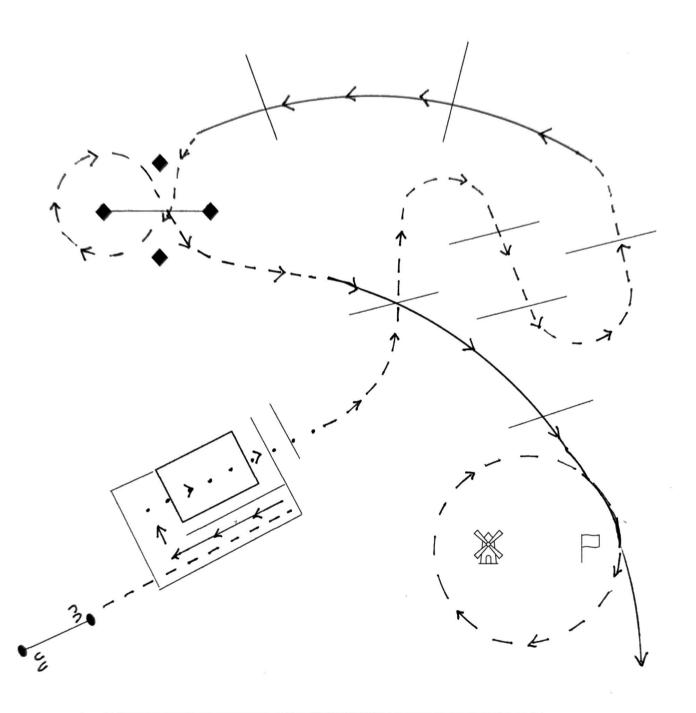

#### **RANCH TRAIL**

- 1. Right hand gate
- 2. Trot into chute
- 3. Back and side pass left
- 4. Walk over bridge and logs
- 5. Trot serpentine

- 6. Left lead over logs
- 7. Trot serpentine
- 8. Right lead over logs to drag
- 9. Drag around windmill

YOUTH/NOVICE: carry object around windmill