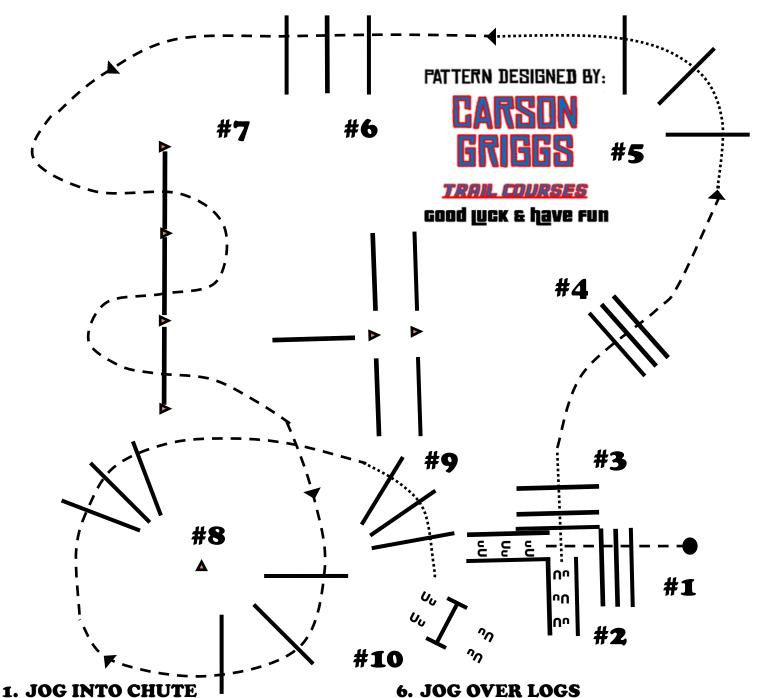

## WALK JOG TRAIL

- 2. BACK THE "L"
- 3. WALK OUT OVER POLES
- 4. JOG OVER POLES
- 5. WALK BIG FAN

- 6. JOG OVER LOGS
- 7. JOG SERPENTINE
- 8. JOG WHEEL
- 9. WALK OVER POLES TO GATE
- **10.OPEN AND RIDE THRU LEFT HAND**