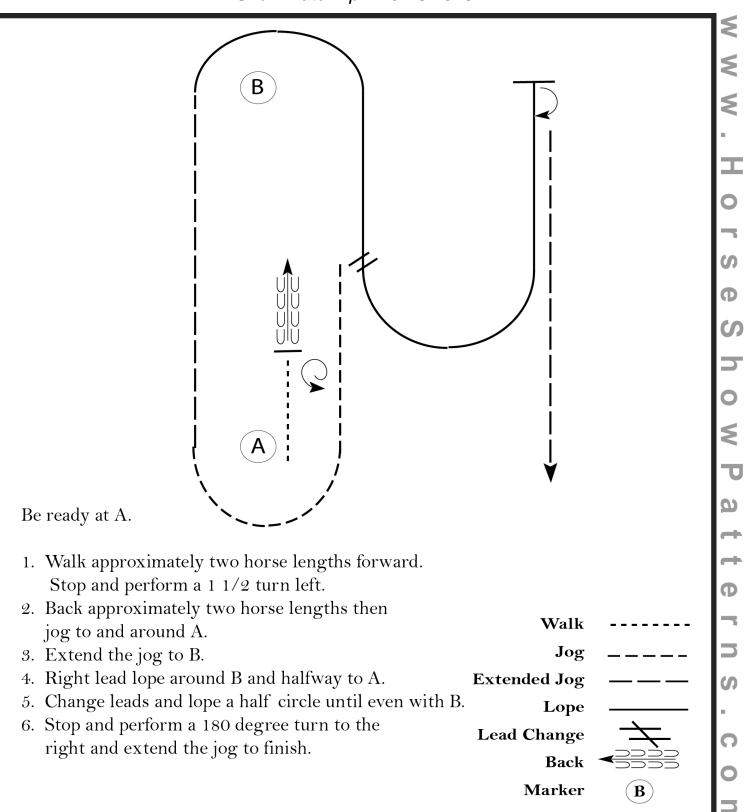

#### Western Horsemanship (All Breed 13 & Under, All Novice)

Show Date: April 10-13 2025

Ф

ShowP

Ð

S

right and jog to finish.

[WH/1-118]

В

Back

Marker