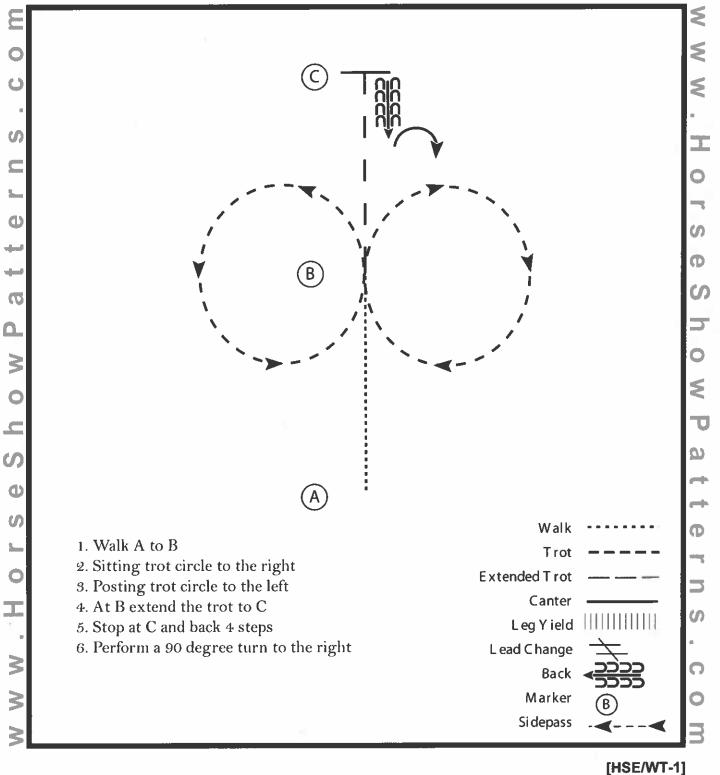

# Texas APHA Hearts and Flowers Show All Walk-Trot Hunt Seat Equitation

Show Date: February 14-17