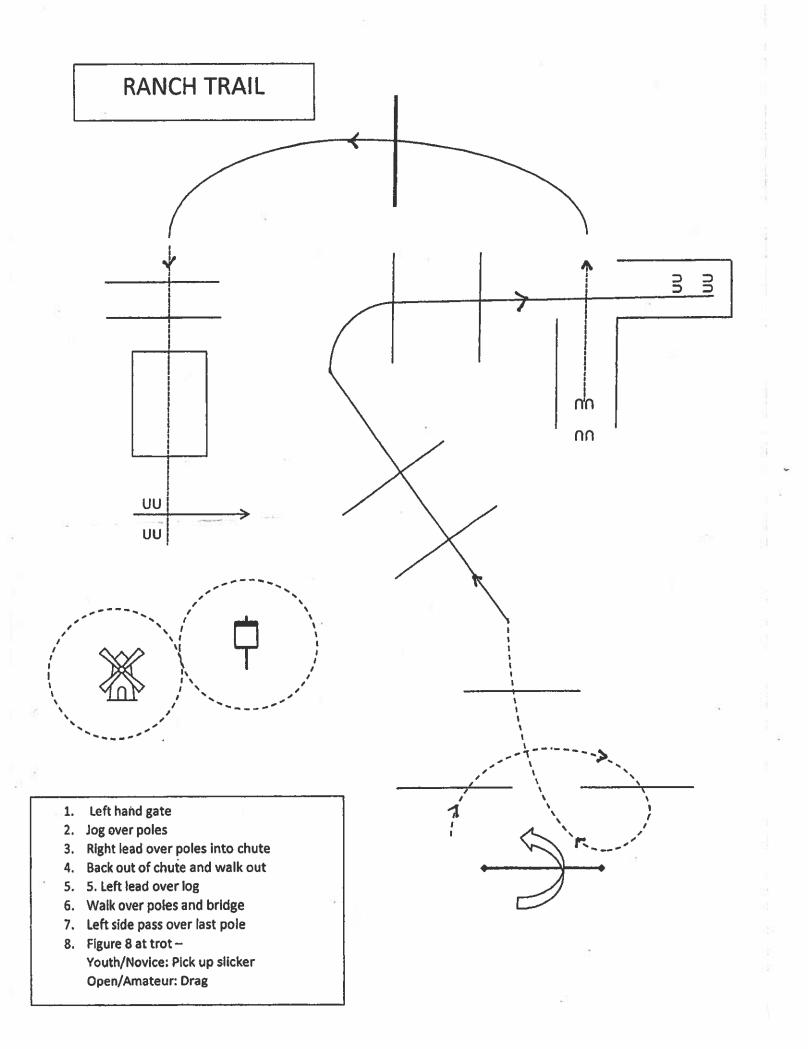

# Texas APHA Hearts and Flowers Show All Ranch Riding Classes

Show Date: February 14-17

**Pattern Provided by:** 

[RR/AQHA-3]

- **JOG OVER #2**
- WALK OVER POLES 3.
- **JOG OVER #4** 4.
- **WALK OVER POLES** 5.

- 6. JOG OBSTACLE #6
- **JOG SERPENTINE AS SHOWN** 7.
- 8. BACK THE "L" CHUTE
- WALK OVER POLES TO GATE

Left **10.OPEN GATE REGET HAND** 

- **1. JOG OVER POLES**
- 2. LOPE RIGHT LEAD #2
- 3. JOB OVER POLES
- 4. LOPE LEFT LEAD #4
- 5. JOG OVER POLES