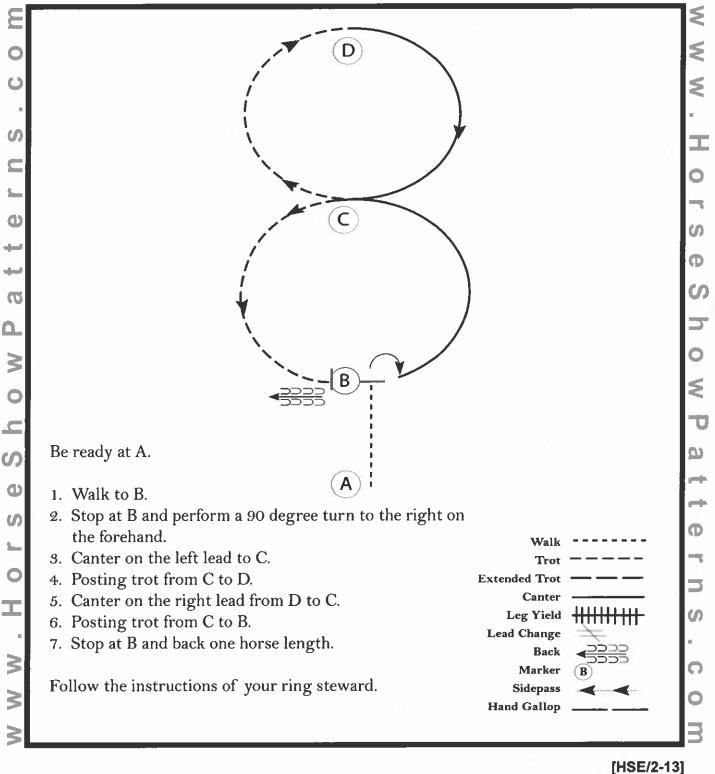

# **Texas APHA Hearts and Flowers Show**

Yth 13 & Under, Nov. Yth, Nov. Am., Am. Masters Hunt Seat Equ.

Show Date: February 14-17