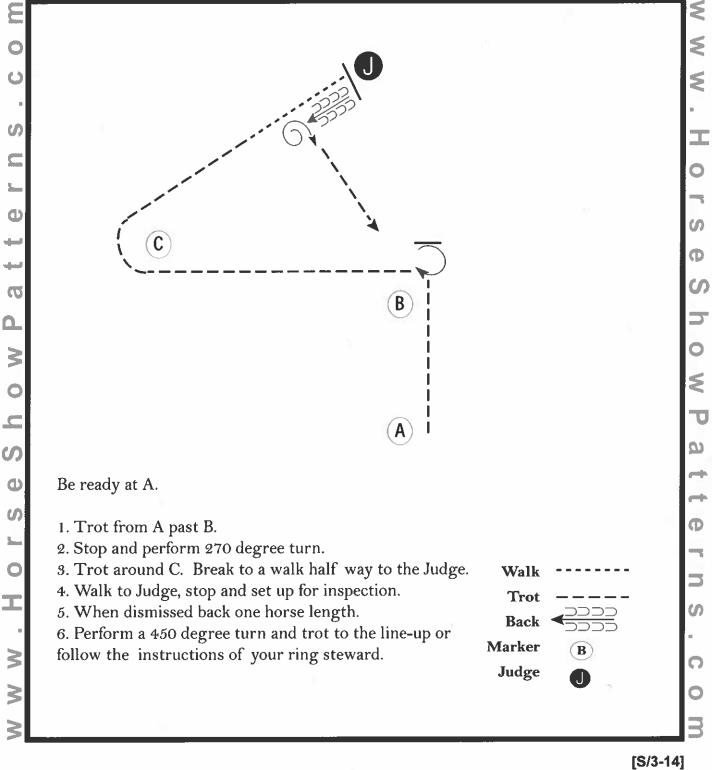

# Texas APHA Hearts and Flowers Show All Walk-Trot Hunt Seat Equitation

Show Date: February 14-17