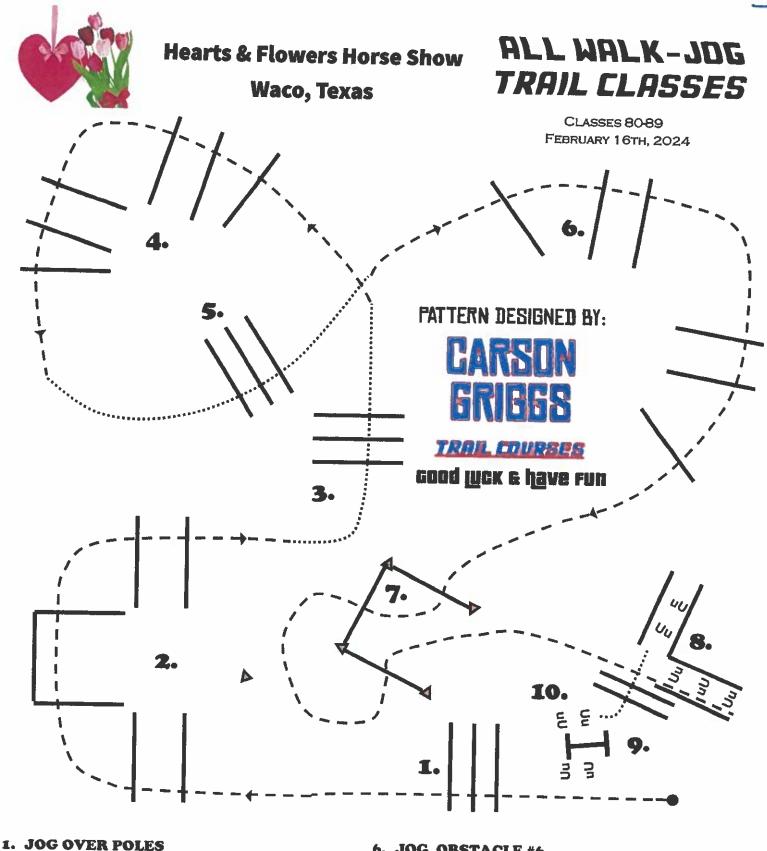

- 6. LOPE OBSTACLE #6 RIGHT LEAD
- 7. JOG SERPENTINE AS SHOWN
- 8. BACK THE "L" CHUTE
- 9. WALK OVER POLES TO GATE Left 10.0PEN GATE REMT HAND