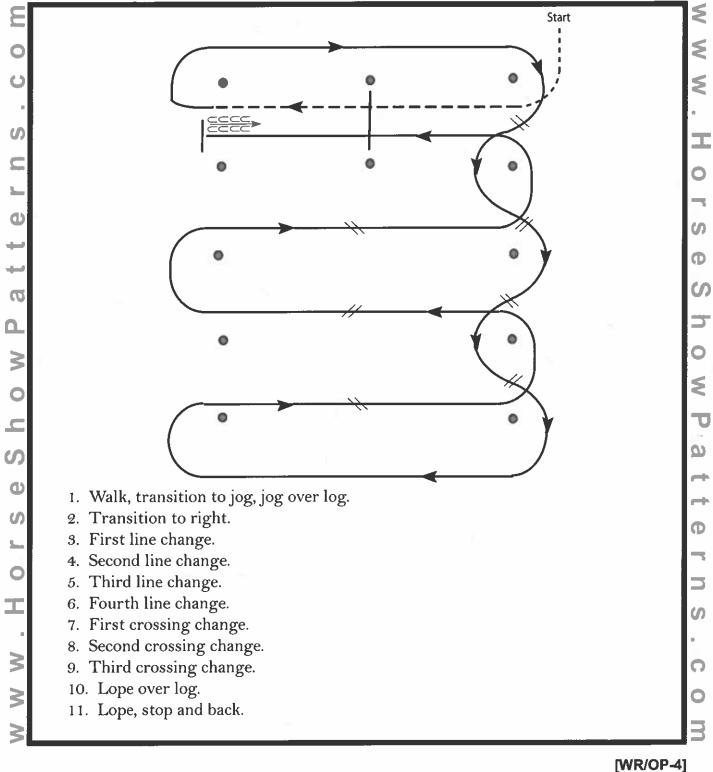

# **Texas APHA Hearts and Flowers** Show **Open, Amateur, and Youth Western Riding**

Show Date: February 14-17