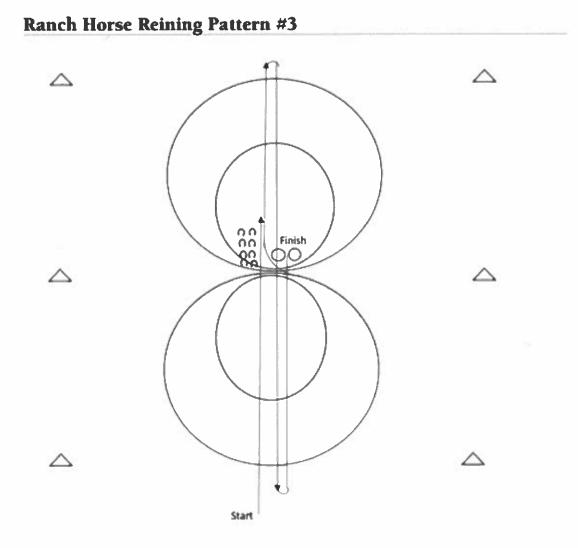

- 1. Run past the center marker, stop, back 10 feet, ¼ turn to left.
- 2. Beginning on the right lead complete one small slow circle to the right, Change leads at the center of arena.
- 3. Complete one small slow circle to the left, Change leads in the center of the arena.
- 4. Begin large faster circle to right, Change leads in center of arena.
- 5. Complete large faster circle to the left, Change leads in center of arena
- 6. Run down center of arena past the end marker and do a right roll back, no hesitation.
- 7. Run up the middle to the other end of the arena past the end marker and do a left roll back, no hesitation.
- 8. Run up the middle to the center, stop, 1 spin to right, 1 spin to left. Hesitate to complete pattern.