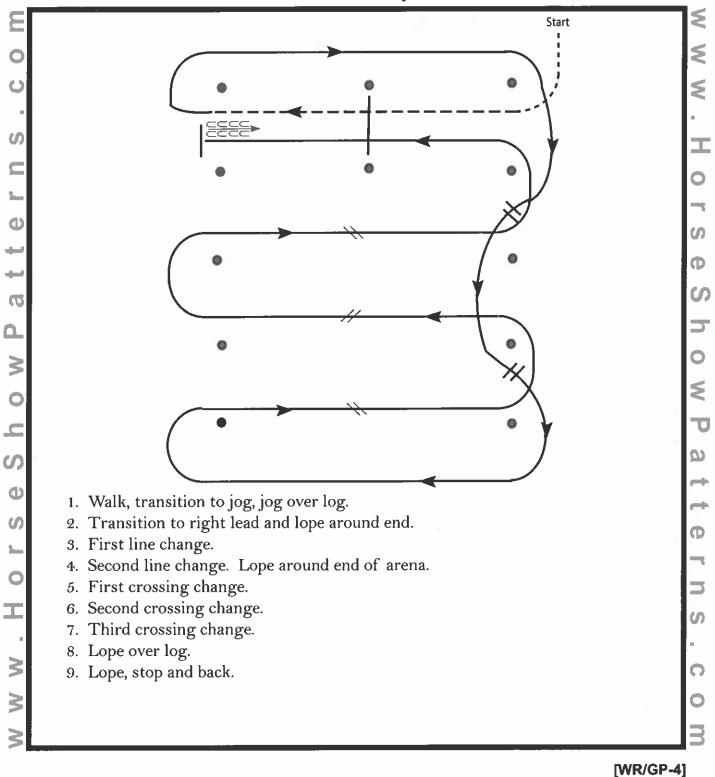

# Texas APHA Hearts and Flowers Show Green, Nov. Yth. & Nov. Amateur Western Riding

Show Date: February 14-17