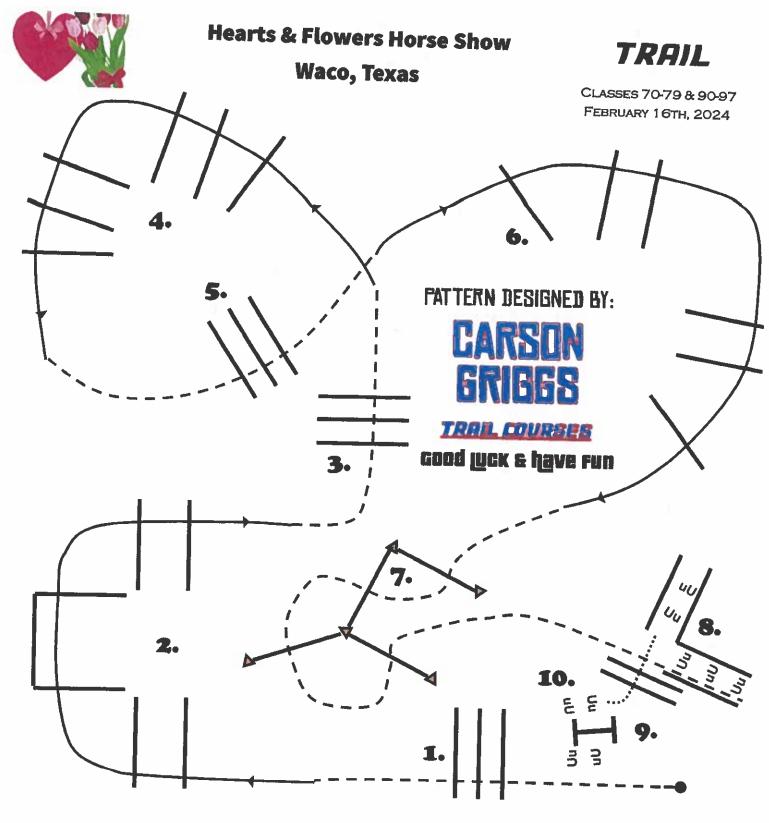

- 1. Run past the center marker, stop, back 10 feet, ¼ turn to left.
- 2. Beginning on the right lead complete one small slow circle to the right, Change leads at the center of arena.
- 3. Complete one small slow circle to the left, Change leads in the center of the arena.
- 4. Begin large faster circle to right, Change leads in center of arena.
- 5. Complete large faster circle to the left, Change leads in center of arena
- 6. Run down center of arena past the end marker and do a right roll back, no hesitation.
- 7. Run up the middle to the other end of the arena past the end marker and do a left roll back, no hesitation.
- 8. Run up the middle to the center, stop, 1 spin to right, 1 spin to left. Hesitate to complete pattern.