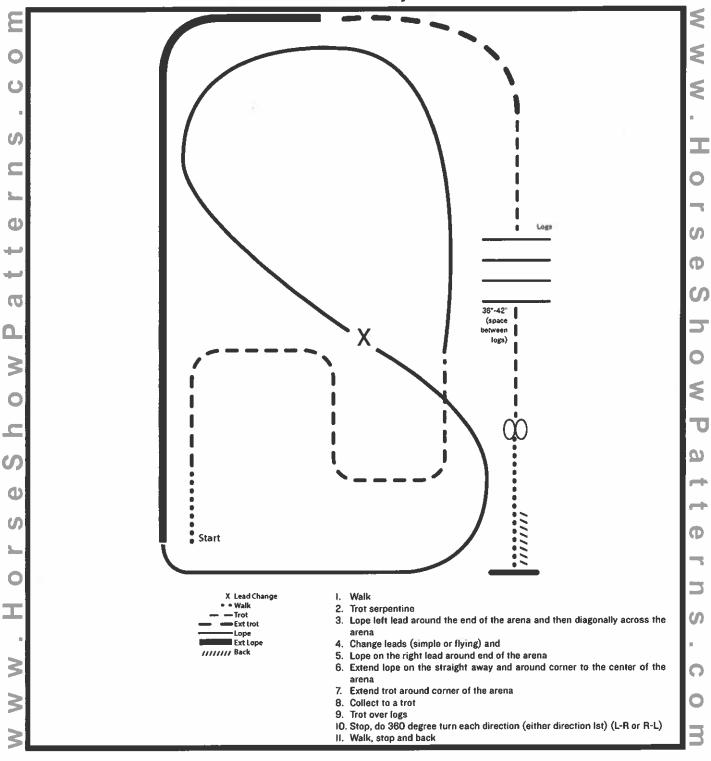

#### PATTERN 5

- Lope 150 feet
- Extended Lope 200 feet
- Ordinary Walk 30 feet
- Trot 120 feet
- Stop and Reverse
- Extended Trot 240 feet
- Trot 90 feet
- Extended Walk 75 feet
- Lope 150 Feet
- Stop and Back