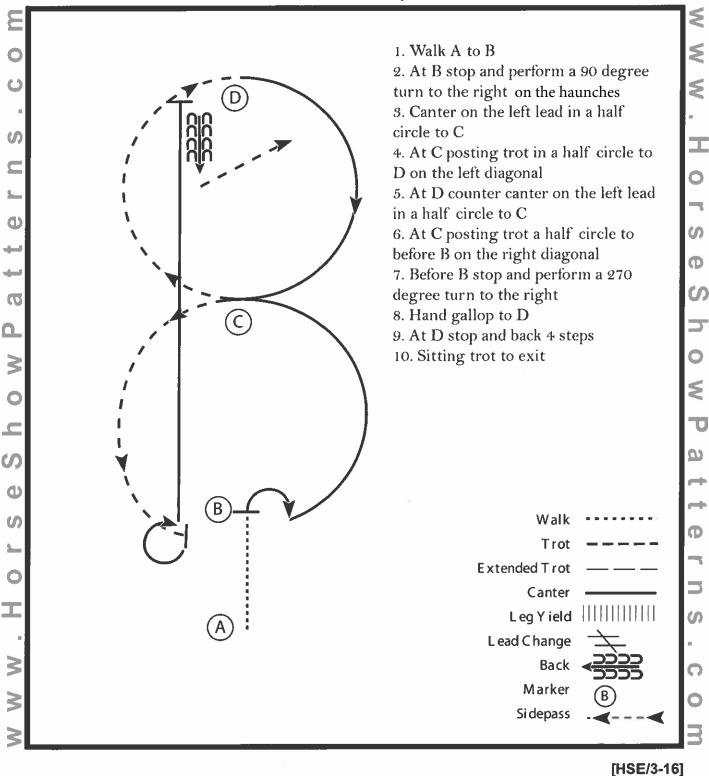

# Texas APHA Hearts and Flowers Show

Yth 18 & Under & Amateur Hunt Seat Equitation

Show Date: February 14-17