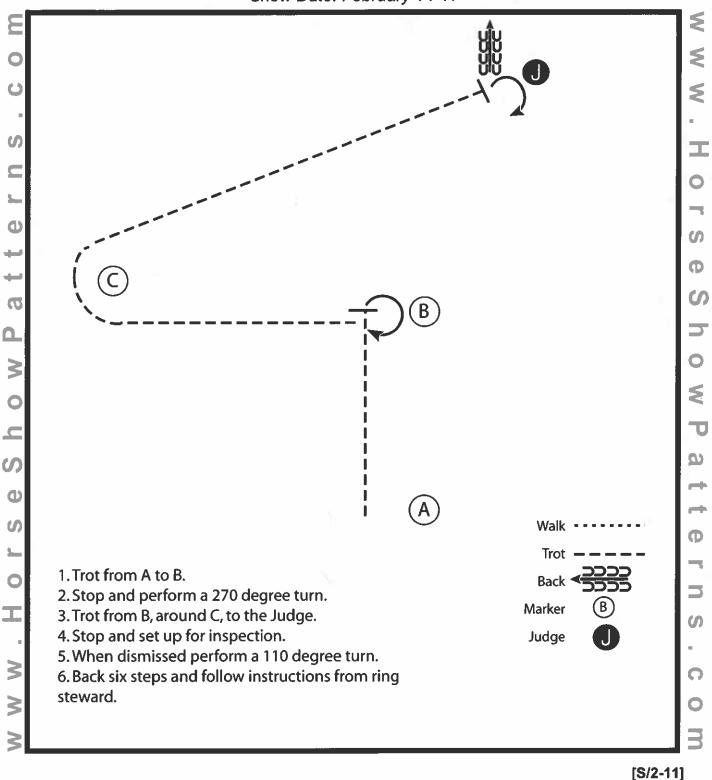

# Texas APHA Hearts and Flowers Show All WT, 13 & Un, Nov. Am, Nov. Yth Showmanship (AM WT Walk Only)

Show Date: February 14-17